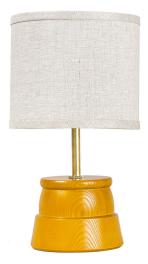

## AMBOY ACCENT LAMP

The Amboy Collection takes inspiration from the sturdy and refined forms of hand thrown utilitarian pottery once common up and down the Eastern Seaboard. The body of each Amboy Lamp is tuned from solid ash and is available in the full range of O&G Stain Finishes with tumbled brass components and shades in fine quality natural linen. Each of the four sizes are boldly proportioned, adding sculptural and textural interest to any space.

Shown: Gilt Stain on Ash

AVAILABLE IN OUR FULL RANGE OF STAIN FINISHES ON ASH WOOD, NATURAL LINEN SHADE OVERALL 14.25"H + 08"

WWW.OANDGSTUDIO.COM 401.601.9933