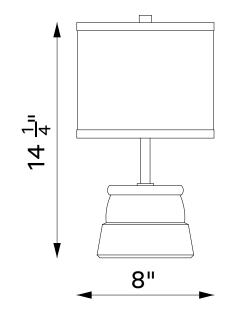

Shown: Gilt Stain on Ash

AVAILABLE IN OUR FULL RANGE OF STAIN FINISHES ON ASH WOOD, NATURAL LINEN SHADE OVERALL 14.25"H + 08"

WWW.OANDGSTUDIO.COM 401.601.9933

## AMBOY ACCENT LAMP

LAMPING 120v - E26 Base 660w Max

INCLUDED BULBS G18 - Incandescent - 25w - 160 Lumens - Dimmable

**CERTIFICATIONS** UL rated for indoor locations.

AVAILABLE IN OUR FULL RANGE OF STAIN FINISHES ON ASH WOOD, NATURAL LINEN SHADE OVERALL 14.25"H +  $\emptyset8"$ 