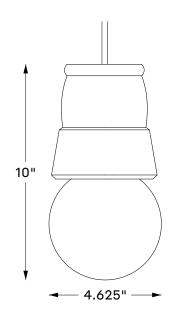

Shown: Hunter Stain on Ash - Black Cord

AVAILABLE IN OUR FULL RANGE OF STAIN FINISHES ON ASH WOOD, AND IN NATURAL WHITE OAK OVERALL 10"H  $\bullet$  Ø4.625" (FIXTURE/BULB ONLY)