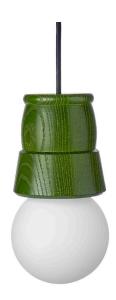

## AMBOY PENDANT - LARGE

The Amboy Collection takes inspiration from the sturdy and refined forms of hand thrown utilitarian pottery once common up and down the Eastern Seaboard. The body of each Amboy Lamp is tuned from solid ash and is available in the full range of O&G Stain Finishes with a choice of Black or Birch pendant cord and matching canopy. Available in two sizes, custom drop lengths available.

Shown: Hunter Stain on Ash - Black Cord

AVAILABLE IN OUR FULL RANGE OF STAIN FINISHES ON ASH WOOD, AND IN NATURAL WHITE OAK OVERALL 10"H  $\bullet$  Ø4.625" (FIXTURE/BULB ONLY)