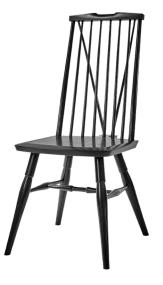

## AQUINNAH SIDE CHAIR

The Aquinnah Side Chair was born of a design colaborarion between Andrew Mau and O&G. Mau's unique design point of view is filtered through O&G's expertise in windsor chairs to create a tour de force of craftsmanship, pairing sophisticated profiles with hand carved details and supreme comfort in a narrow and sleek footprint. The signature components of the design are the hand carved crest rail and angled brace spindles.

Shown: Aquinnah Side Chair -Ebony Stain on Ash

AVAILABLE IN OUR FULL RANGE OF STAIN FINISHES ON ASH OR MAPLE WOOD OVERALL 23"D  $\bullet$  18.5"W  $\bullet$  38"H  $\bullet$  18.5"SEAT HEIGHT

WWW.OANDGSTUDIO.COM 401.601.9933