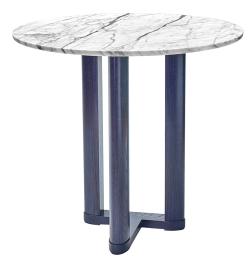

## HULL PEDESTAL TABLE

Sculptural and functional, the Hull Collection pairs O&G's signature stain finishes with honed Carrara Venetino Marble. The Hull Pedestal Table makes it functional as a dining table for two, end table, and center table. Each leg is hand planed to create the distinctive parabola profile which serves as the perfect canvas to showcase our signature stain finishes and carefully selected woods.

Shown: Hull Pedestal Table - Azimuth Stain on Ash

AVAILABLE IN OUR FULL RANGE OF STAINS ON ASH OR MAPLE WOOD, OR NATURALLY FINISHED WHITE OAK OR WALNUT OVERALL 32"L • 32"W • 30"H

WWW.OANDGSTUDIO.COM 401.601.9933