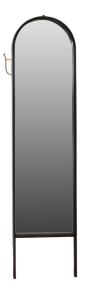

## PANIOLO MIRROR - 23 x 92

The Paniolo Mirror, a statement piece and not just an accent mirror, gracefully leans on delicate sculpted feet. Steam bent solid ash parts are adorned with a unique solid bronze hook and a small leather fitting to securely anchor the mirror to the wall. Elegantly at home in both contemporary and traditional interiors, the Paniolo Mirror is available in four sizes as well as custom heights. Designed by Andrew Mau for O&G.

Shown: Paniolo Mirror - 23 x 92 - Ebony Stain on Ash, Standard Mirror

AVAILABLE IN OUR FULL RANGE OF STAIN FINISHES ON ASH, OR NATURALLY FINISHED WALNUT OVERALL 2.5"D  $\bullet$  23"W  $\bullet$  92"H

WWW.OANDGSTUDIO.COM 401.601.9933