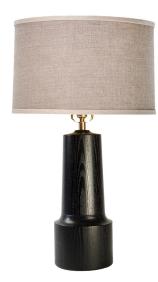

## SOMERSET LAMP

The Somerset Lamp offers an updated take on classic solid wood lamp designs. Reminiscent of historic New England lighthouses, the contemporary silhouette melds effortlessly into modern and traditional interiors.

Shown: Somerset Lamp - Ebony Stain on Ash

AVAILABLE IN OUR FULL RANGE OF STAIN FINISHES ON ASH WOOD, NATURAL LINEN SHADE OVERALL Ø14" • 24.5"H

WWW.OANDGSTUDIO.COM 401.601.9933