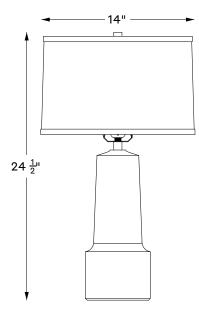

Shown: Somerset Lamp - Ebony Stain on Ash

AVAILABLE IN OUR FULL RANGE OF STAIN FINISHES ON ASH WOOD, NATURAL LINEN SHADE OVERALL Ø14" • 24.5"H

WWW.OANDGSTUDIO.COM 401.601.9933

## SOMERSET LAMP

LAMPING 120v - E26 Base 660w Max

INCLUDED BULBS A19 - LED - 9w - CRI 80 - 750 Lumens - 2700K - Non Dimmable

CERTIFICATIONS UL rated for indoor locations.

AVAILABLE IN OUR FULL RANGE OF STAIN FINISHES ON ASH WOOD, NATURAL LINEN SHADE OVERALL Ø14" • 24.5"H