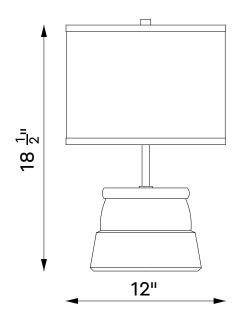

Shown: Saltpont Stain on Ash

AVAILABLE IN OUR FULL RANGE OF STAIN FINISHES ON ASH WOOD, NATURAL LINEN SHADE OVERALL 18.5"H  $\bullet$  Ø12"