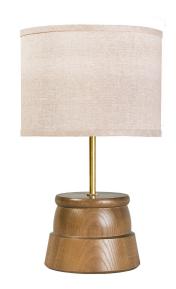

## AMBOY DESK LAMP

The Amboy Collection takes inspiration from the sturdy and refined forms of hand thrown utilitarian pottery once common up and down the Eastern Seaboard. The body of each Amboy Lamp is tuned from solid ash and is available in the full range of O&G Stain Finishes with tumbled brass components and shades in fine quality natural linen. Each of the four sizes are boldly proportioned, adding sculptural and textural interest to any space.

Shown: Saltpont Stain on Ash

AVAILABLE IN OUR FULL RANGE OF STAIN FINISHES ON ASH WOOD, NATURAL LINEN SHADE OVERALL 18.5"H  $\bullet$  Ø12"