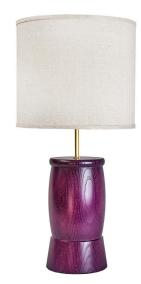

## AMBOY SOFA LAMP

The Amboy Collection takes inspiration from the sturdy and refined forms of hand thrown utilitarian pottery once common up and down the Eastern Seaboard. The body of each Amboy Lamp is tuned from solid ash and is available in the full range of O&G Stain Finishes with tumbled brass components and shades in fine quality natural linen. Each of the four sizes are boldly proportioned, adding sculptural and textural interest to any space.

Shown: Beet Stain on Ash

AVAILABLE IN OUR FULL RANGE OF STAIN FINISHES ON ASH WOOD, NATURAL LINEN SHADE OVERALL  $33^{\rm o}{\rm H}$  + Ø16"

WWW.OANDGSTUDIO.COM 401.601.9933