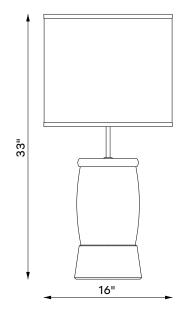

Shown: Beet Stain on Ash

AVAILABLE IN OUR FULL RANGE OF STAIN FINISHES ON ASH WOOD, NATURAL LINEN SHADE OVERALL  $33^{\rm o}{\rm H}$  + Ø16"

WWW.OANDGSTUDIO.COM 401.601.9933

## AMBOY SOFA LAMP

LAMPING 120v - E26 Base 250w Max

INCLUDED BULBS A19 - LED - 9w - CRI 80 - 750 Lumens - 2700K - Non Dimmable

CERTIFICATIONS UL rated for indoor locations.

AVAILABLE IN OUR FULL RANGE OF STAIN FINISHES ON ASH WOOD, NATURAL LINEN SHADE OVERALL 33"H • Ø16"