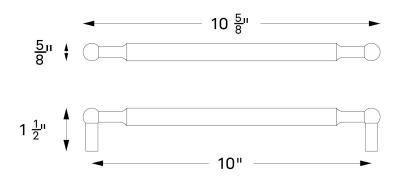

Shown: Atlantic 10" Pull - Polished Brass

\*See our Care page for more information

AVAILABLE IN UNLAQUERED TUMBLED BRASS, HAND POLISHED BRASS, POLISHED NICKEL OVERALL 10.625"W  $\bullet$  0.625"H  $\bullet$  1.5"D

Shown: Atlantic 10" Pull

\*See our Care page for more information

AVAILABLE IN UNLAQUERED TUMBLED BRASS, HAND POLISHED BRASS, POLISHED NICKEL OVERALL 10.625"W  $\bullet$  0.625"H  $\bullet$  1.5"D

WWW.OANDGSTUDIO.COM 401.601.9933