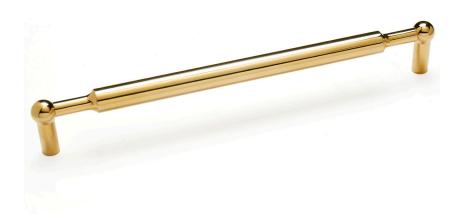

## ATLANTIC 10" PULL

The Atlantic Cabinet Hardware Collection from O&G takes cues from the delicate detailing of O&G's iconic windsor chairs. The Atlantic Collection is available in a full range of sizes, from the diminuative 5/8" Ball Pull to the 18" long Appliance Pull. Offered in *live*\* Hand Polished or Tumbled finishes that patina and mellow with use to create a beautiful elemental look.

Shown: Atlantic 10" Pull - Polished Brass

\*See our Care page for more information

AVAILABLE IN UNLAQUERED TUMBLED BRASS, HAND POLISHED BRASS, POLISHED NICKEL OVERALL 10.625"W  $\bullet$  0.625"H  $\bullet$  1.5"D