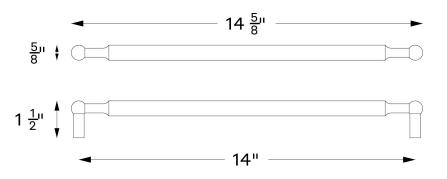

Shown: Atlantic 14" Pull - Polished Brass

\*See our Care page for more information

AVAILABLE IN UNLAQUERED TUMBLED BRASS, HAND POLISHED BRASS, POLISHED NICKEL

OVERALL 14.625"W • 0.625"H • 1.5"D

Shown: Atlantic 14" Pull

\*See our Care page for more information

AVAILABLE IN UNLAQUERED TUMBLED BRASS, HAND POLISHED BRASS, POLISHED NICKEL OVERALL 14.625"W  $\bullet$  0.625"H  $\bullet$  1.5"D