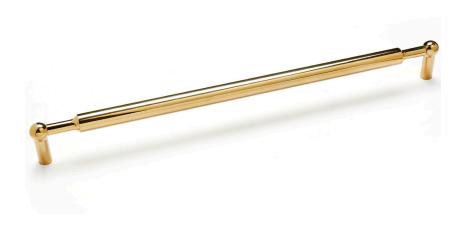

Shown: Atlantic 14" Pull - Polished Brass

\*See our Care page for more information

AVAILABLE IN UNLAQUERED TUMBLED BRASS, HAND POLISHED BRASS, POLISHED NICKEL

OVERALL 14.625"W • 0.625"H • 1.5"D

Shown: Atlantic 14" Pull

\*See our Care page for more information

AVAILABLE IN UNLAQUERED TUMBLED BRASS, HAND POLISHED BRASS, POLISHED NICKEL OVERALL 14.625"W  $\bullet$  0.625"H  $\bullet$  1.5"D