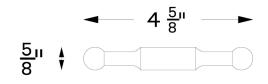

Shown: Atlantic 4" Pull - Polished Brass

\*See our Care page for more information

AVAILABLE IN UNLAQUERED TUMBLED BRASS, HAND POLISHED BRASS, POLISHED NICKEL

OVERALL 4.625"W • 0.625"H • 1.5"D

Shown: Atlantic 4" Pull

OVERALL 4.625"W • 0.625"H • 1.5"D

\*See our Care page for more information
AVAILABLE IN UNLAQUERED TUMBLED BRASS, HAND POLISHED BRASS, POLISHED NICKEL