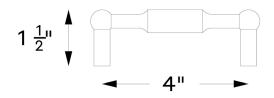

Shown: Atlantic 4" Pull - Polished Brass

\*See our Care page for more information

AVAILABLE IN UNLAQUERED TUMBLED BRASS, HAND POLISHED BRASS, POLISHED NICKEL

OVERALL 4.625"W • 0.625"H • 1.5"D

Shown: Atlantic 4" Pull

OVERALL 4.625"W • 0.625"H • 1.5"D

\*See our Care page for more information
AVAILABLE IN UNLAQUERED TUMBLED BRASS, HAND POLISHED BRASS, POLISHED NICKEL