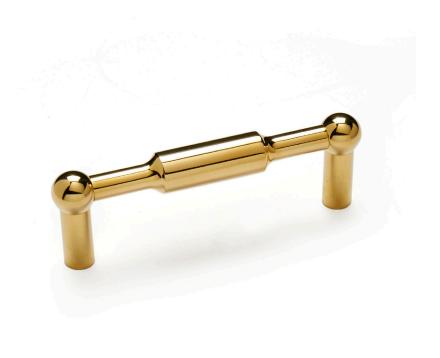

Shown: Atlantic 4" Pull - Polished Brass

\*See our Care page for more information

AVAILABLE IN UNLAQUERED TUMBLED BRASS, HAND POLISHED BRASS, POLISHED NICKEL

OVERALL 4.625"W • 0.625"H • 1.5"D

Shown: Atlantic 4" Pull

OVERALL 4.625"W • 0.625"H • 1.5"D

\*See our Care page for more information
AVAILABLE IN UNLAQUERED TUMBLED BRASS, HAND POLISHED BRASS, POLISHED NICKEL