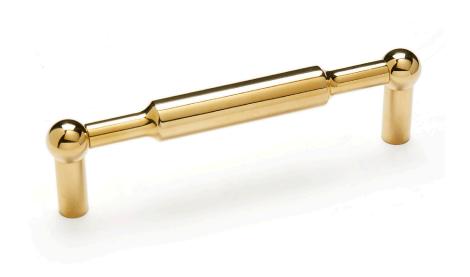

Shown: Atlantic 5" Pull - Polished Brass

\*See our Care page for more information

AVAILABLE IN UNLAQUERED TUMBLED BRASS, HAND POLISHED BRASS, POLISHED NICKEL

OVERALL 5.625"W • 0.625"H • 1.5"D