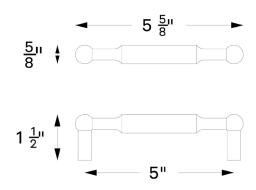

Shown: Atlantic 5" Pull

\*See our Care page for more information

AVAILABLE IN UNLAQUERED TUMBLED BRASS, HAND POLISHED BRASS, POLISHED NICKEL

OVERALL 5.625"W • 0.625"H • 1.5"D