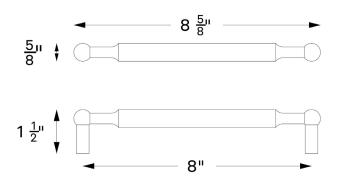

Shown: Atlantic 8" Pull - Polished Brass

\*See our Care page for more information

AVAILABLE IN UNLAQUERED TUMBLED BRASS, HAND POLISHED BRASS, POLISHED NICKEL

OVERALL 8.625"W • 0.625"H • 1.5"D