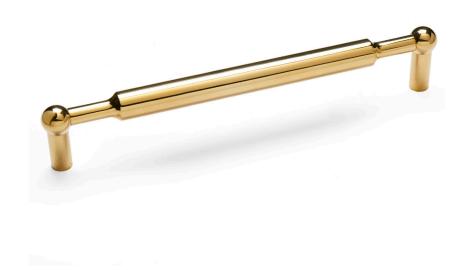

Shown: Atlantic 8" Pull - Polished Brass

\*See our Care page for more information

AVAILABLE IN UNLAQUERED TUMBLED BRASS, HAND POLISHED BRASS, POLISHED NICKEL

OVERALL 8.625"W • 0.625"H • 1.5"D