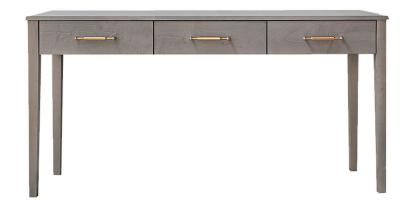

## ATLANTIC CONSOLE - 3 DRAWER

Clean and delicate, the Atlantic Console pairs perfect proportions with flexible functionality. The console is O&G's take on the spare geometry and subtle detail of Federal period design. The Atlantic Console features dovetailed drawer boxes with polished brass and hand turned wood drawer pulls.

Shown: Atlantic Console - 3 Drawer - Oyster Stain on Maple - Solid Tumbled Brass Hardware

AVAILABLE IN OUR FULL RANGE OF STAIN FINISHES ON ASH OR MAPLE WOOD, OR NATURALLY FINISHED WHITE OAK OR WALNUT. OVERALL 59.25"W • 18"D • 29.5"H