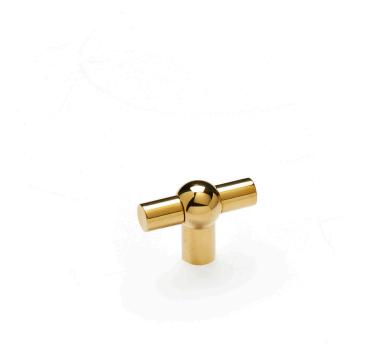

## ATLANTIC T-PULL

The Atlantic Cabinet Hardware Collection from O&G takes cues from the delicate detailing of O&G's iconic windsor chairs. The Atlantic Collection is available in a full range of sizes, from the diminuative 5/8" Ball Pull to the 18" long Appliance Pull. Offered in *live\** Hand Polished or Tumbled finishes that patina and mellow with use to create a beautiful elemental look.

Shown: Atlantic T-Pull - Polished Brass

\*See our Care page for more information

AVAILABLE IN UNLAQUERED TUMBLED BRASS, HAND POLISHED BRASS, POLISHED NICKEL OVERALL  $1.5"W\,\bullet\,0.625"H\,\bullet\,1"D$ 

## ATLANTIC T-PULL

The Atlantic Cabinet Hardware Collection from O&G takes cues from the delicate detailing of O&G's iconic windsor chairs. The Atlantic Collection is available in a full range of sizes, from the diminuative 5/8" Ball Pull to the 18" long Appliance Pull. Offered in *live*\* Hand Polished or Tumbled finishes that patina and mellow with use to create a beautiful elemental look.

Shown: Atlantic T-Pull

\*See our Care page for more information

AVAILABLE IN UNLAQUERED TUMBLED BRASS, HAND POLISHED BRASS, POLISHED NICKEL OVERALL  $1.5"W\,\bullet\,0.625"H\,\bullet\,1"D$ 

WWW.OANDGSTUDIO.COM 401.601.9933