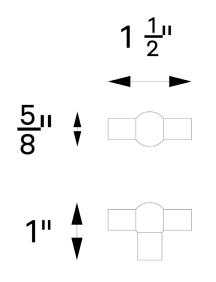

Shown: Atlantic T-Pull - Polished Brass

\*See our Care page for more information

AVAILABLE IN UNLAQUERED TUMBLED BRASS, HAND POLISHED BRASS, POLISHED NICKEL OVERALL  $1.5"W\,\bullet\,0.625"H\,\bullet\,1"D$ 

Shown: Atlantic T-Pull

\*See our Care page for more information

AVAILABLE IN UNLAQUERED TUMBLED BRASS, HAND POLISHED BRASS, POLISHED NICKEL OVERALL  $1.5"W\,\bullet\,0.625"H\,\bullet\,1"D$ 

WWW.OANDGSTUDIO.COM 401.601.9933