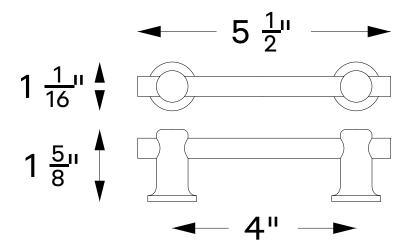

Shown: Cleat 4" Pull

\*See our Care page for more information

AVAILABLE IN BRASS OR NICKEL OVERALL 5.5"L • 1.0625"W • 1.5"D