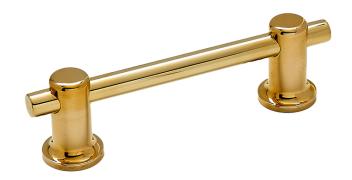

## CLEAT 4" PULL

The Cleat Collection contrasts substantial turned brass standoffs with elegant slim bars in a range of sizes from a simple T-Pull to the 18" Appliance Pull. Offered in live Hand Polished and Tumbled Brass finished that patina and mellow with use and age to create a beautiful and elemental look.

Shown: Cleat 4" Pull - Polished Brass

\*See our Care page for more information

AVAILABLE IN BRASS OR NICKEL OVERALL 5.5"L • 1"W • 1.5"D