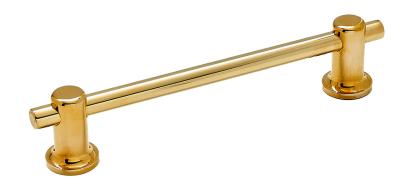

## CLEAT 6" PULL

The Cleat Collection contrasts substantial turned brass standoffs with elegant slim bars in a range of sizes from a simple T-Pull to the 18" Appliance Pull. Offered in live Hand Polished and Tumbled Brass finished that patina and mellow with use and age to create a beautiful and elemental look.

Shown: Cleat 6" Pull - Polished Brass

\*See our Care page for more information

AVAILABLE IN BRASS OR NICKEL OVERALL 7.5"L • 1"W • 1.5"D WWW.OANDGSTUDIO.COM 401.601.9933