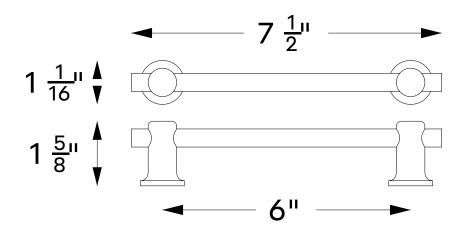

## CLEAT 6" PULL

The Cleat Collection contrasts substantial turned brass standoffs with elegant slim bars in a range of sizes from a simple T-Pull to the 18" Appliance Pull. Offered in live Hand Polished and Tumbled Brass finished that patina and mellow with use and age to create a beautiful and elemental look.

Shown: Cleat 6" Pull

\*See our Care page for more information

AVAILABLE IN BRASS OR NICKEL OVERALL 7.5"L • 1.0625"W • 1.5"D WWW.OANDGSTUDIO.COM 401.601.9933