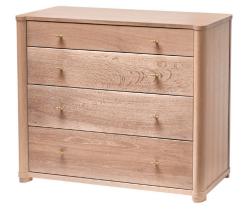

## HULL DRESSER - 4 DRAWER

Sculptural and functional, the Hull Dresser is a beautifully refined piece available in several formats and our full range of wood and finish options. The Hull Collection is defined by balanced proportions and the handshaped leg profile which serves as the perfect canvas to showcase our signature stain finishes and carefully selected woods. Custom configurations available.

Shown: Natural Finish on White Oak

AVAILABLE IN OUR FULL RANGE OF STAIN FINISHES ON ASH OR MAPLE WOOD, OR NATURALLY FINISHED WHITE OAK OR WALNUT. OVERALL 20.25"D • 40.25"W • 34"H

WWW.OANDGSTUDIO.COM 401.601.9933