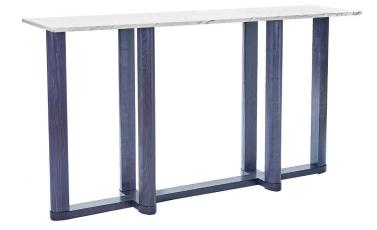

## HULL CONSOLE

Sculptural and functional, the Hull Collection pairs O&G's signature stain finishes with honed Carrara Venetino Marble. The Hull Console is designed with a narrow footprint and a visually intersting structure perfect for use as a hall table or sofa console. Each leg is hand planed to create the distinctive parabola profile which serves as the perfect canvas to showcase our signature stain finishes and carefully selected woods.

Shown: Hull Console - Azimuth Stain on Ash

AVAILABLE IN OUR FULL RANGE OF STAINS ON ASH OR MAPLE WOOD, OR NATURALLY FINISHED WHITE OAK OR WALNUT OVERALL 60"W • 16"D • 33"H

WWW.OANDGSTUDIO.COM 401.601.9933