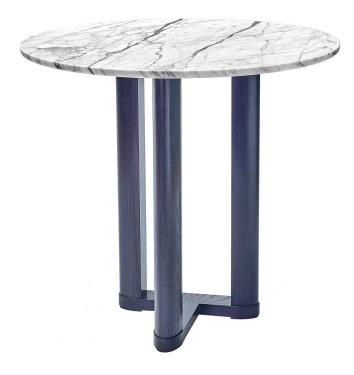

## HULL PEDESTAL TABLE

Sculptural and functional, the Hull Collection pairs O&G's signature stain finishes with honed Carrara Venetino Marble. The versatile size of the Hull Pedestal Table makes it functional as a dining table for two, end table, and center table. Each leg is hand planed to create the distinctive parabola profile which serves as the perfect canvas to showcase our signature stain finishes and carefully selected woods.

Solid Maple or Ash with Honed Carrara Venetino Marble top Shown in Azimuth Stain on Maple. Available in maple or ash wood with any O&G stain finish, or solid white oak and walnut. Custom sizing available HULL PEDESTAL TABLE