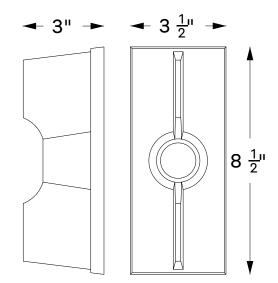

Shown: Meridian Sconce - Rectangle - G19 Bulb

AVAILABLE IN UNLACQUERED, SAND CAST BRASS OVERALL 3.5"W • 8.5"L • 3"D (W/O BULB) WWW.OANDGSTUDIO.COM 401.601.9933

AVAILABLE IN UNLACQUERED, SAND CAST BRASS OVERALL 3.5"W  $\bullet$  8.5"L  $\bullet$  3"D (W/O BULB)

**MOUNTING** Use Ø4<sup>"</sup> octagon or round junction box

> WWW.OANDGSTUDIO.COM 401.601.9933