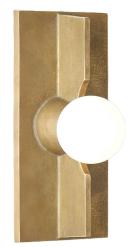

## MERIDIAN SCONCE - RECTANGLE

Inspired by life at the edge of the ocean, the Meridian Collection utilizes the elemental texture of sand cast brass and a playful array of formats to create fixtures which can be used alone or in creative combinations. Each fixture is cast at an 80 year old family foundry and hand finished at O&G's Rhode Island Studio.

Shown: Meridian Sconce - Rectangle - G19 Bulb

AVAILABLE IN UNLACQUERED, SAND CAST BRASS OVERALL 3.5"W • 8.5"L • 3"D (W/O BULB) WWW.OANDGSTUDIO.COM 401.601.9933