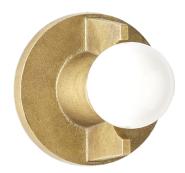

## MERIDIAN SCONCE - ROUND - 4.5"

Inspired by life at the edge of the ocean, the Meridian Collection utilizes the elemental texture of sand cast brass and a playful array of formats to create fixtures which can be used alone or in creative combinations. Each fixture is cast at an 80 year old family foundry and hand finished at O&G's Rhode Island Studio.

Shown: Meridian Sconce - Round - 4.5" - G19 Bulb