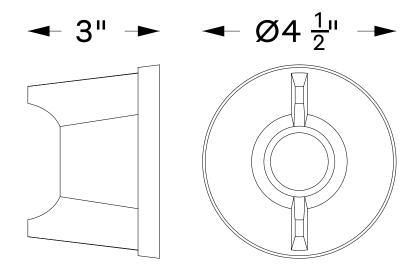

## MOUNTING

Use Ø4" octagon or round junction box

**INCLUDED BULB** 

Tala Porcelain II - LED - 6w - CRI 95 - 540 Lumens - Dimmable

**CERTIFICATIONS** 

UL rated for indoor locations, dry or damp. Wall or Ceiling mount.