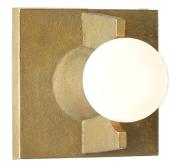

## MERIDIAN SCONCE - SQUARE - 4.5"

Inspired by life at the edge of the ocean, the Meridian Collection utilizes the elemental texture of sand cast brass and a playful array of formats to create fixtures which can be used alone or in creative combinations. Each fixture is cast at an 80 year old family foundry and hand finished at O&G's Rhode Island Studio.

Shown: Meridian Sconce - Square - 4.5" - G19 Bulb

AVAILABLE IN UNLACQUERED, SAND CAST BRASS OVERALL 4.5"W • 4.5"L • 3"D (W/O BULB) WWW.OANDGSTUDIO.COM 401.601.9933