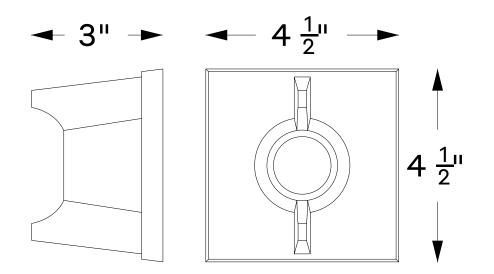

Shown: Meridian Sconce - Square - 4.5" - G19 Bulb

AVAILABLE IN UNLACQUERED, SAND CAST BRASS OVERALL 4.5"W • 4.5"L • 3"D (W/O BULB) WWW.OANDGSTUDIO.COM 401.601.9933

AVAILABLE IN UNLACQUERED, SAND CAST BRASS OVERALL 4.5"W • 4.5"L • 3"D (W/O BULB) **MOUNTING** Use Ø4<sup>"</sup> octagon or round junction box

> WWW.OANDGSTUDIO.COM 401.601.9933