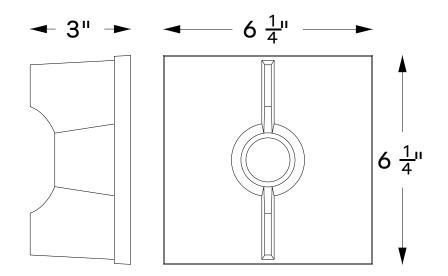

Shown: Meridian Sconce - Square - 6.25" - G19 Bulb

AVAILABLE IN UNLACQUERED, SAND CAST BRASS OVERALL 6.25"W • 6.25"L • 3"D (W/O BULB) WWW.OANDGSTUDIO.COM 401.601.9933

AVAILABLE IN UNLACQUERED, SAND CAST BRASS OVERALL 6.25"W • 6.25"L • 3"D (W/O BULB) **MOUNTING** Use Ø4<sup>"</sup> octagon or round junction box

> WWW.OANDGSTUDIO.COM 401.601.9933