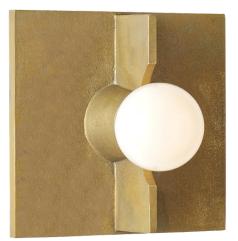

## MERIDIAN SCONCE - SQUARE - 6.25"

Inspired by life at the edge of the ocean, the Meridian Collection utilizes the elemental texture of sand cast brass and a playful array of formats to create fixtures which can be used alone or in creative combinations. Each fixture is cast at an 80 year old family foundry and hand finished at O&G's Rhode Island Studio.

Shown: Meridian Sconce - Square - 6.25" - G19 Bulb

AVAILABLE IN UNLACQUERED, SAND CAST BRASS OVERALL 6.25"W • 6.25"L • 3"D (W/O BULB) WWW.OANDGSTUDIO.COM 401.601.9933