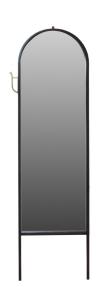

## PANIOLO MIRROR - 23 x 80

The Paniolo Mirror, a statement piece and not just an accent mirror, gracefully leans on delicate sculpted feet. Steam bent solid ash parts are adorned with a unique solid bronze hook and a small leather fitting to securely anchor the mirror to the wall. Elegantly at home in both contemporary and traditional interiors, the Paniolo Mirror is available in four sizes as well as custom heights. Designed by Andrew Mau for O&G.

Shown: Paniolo Mirror - 23 x 80 - Ebony Stain on Ash, Standard Mirror

AVAILABLE IN OUR FULL RANGE OF STAIN FINISHES ON ASH, OR NATURALLY FINISHED WALNUT OVERALL 2.5"D  $\bullet$  23"W  $\bullet$  80"H