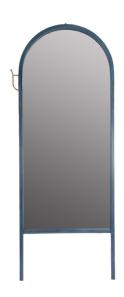

## PANIOLO MIRROR - 30 x 80

The Paniolo Mirror, a statement piece and not just an accent mirror, gracefully leans on delicate sculpted feet. Steam bent solid ash parts are adorned with a unique solid bronze hook and a small leather fitting to securely anchor the mirror to the wall. Elegantly at home in both contemporary and traditional interiors, the Paniolo Mirror is available in four sizes as well as custom heights. Designed by Andrew Mau for O&G.

Shown: Paniolo Mirror - 30 x 80 - Sky Blue Stain on Ash, Standard Mirror

AVAILABLE IN OUR FULL RANGE OF STAIN FINISHES ON ASH, OR NATURALLY FINISHED WALNUT OVERALL  $2.5\text{"D}\bullet30\text{"W}\bullet80\text{"H}$