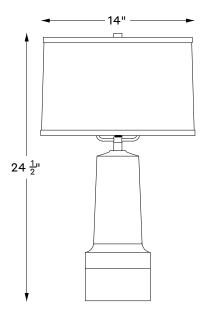

Shown: Point Judith Lamp - Ebony Stain on Maple - Cognac Leather

AVAILABLE IN OUR FULL RANGE OF STAIN FINISHES ON MAPLE WOOD, NATURAL LINEN SHADE OVERALL  $\emptyset14"$  • 24.5"H

WWW.OANDGSTUDIO.COM 401.601.9933

## POINT JUDITH LAMP

LAMPING

120v - E26 Base 660w Max

INCLUDED BULBS G19 - Incandescent - 25w - CRI 100 - 160 Lumens - 2700K - Dimmable

CERTIFICATIONS UL rated for indoor locations.

AVAILABLE IN OUR FULL RANGE OF STAIN FINISHES ON MAPLE WOOD, NATURAL LINEN SHADE OVERALL Ø14" • 24.5"H