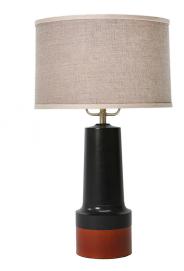

## POINT JUDITH LAMP

The Point Judith Lamp offers an updated take on classic solid wood lamp designs. Reminiscent of historic New England lighthouses, the contemporary silhouette melds effortlessly into modern and traditional interiors.

Shown: Point Judith Lamp - Ebony Stain on Maple - Cognac Leather

AVAILABLE IN OUR FULL RANGE OF STAIN FINISHES ON MAPLE WOOD, NATURAL LINEN SHADE OVERALL  $\emptyset14"$  • 24.5"H

WWW.OANDGSTUDIO.COM 401.601.9933